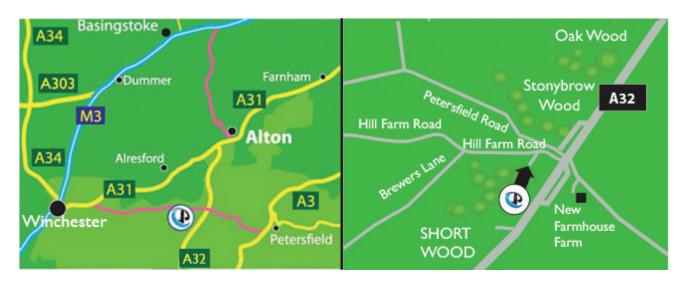

## SITE DIRECTIONS FOR ALTON

Hill Farm Road West Tisted, Near Alton Hampshire

At staggered crossroad on A32 follow our directions & signs

Lat: 51° 4' 9 "N Long: 1° 1'24W

## On site mobile for Alton site: 07747 862 621

Travelling southwards, take the A32 (Gosport Road) at the roundabout at Alton. Continue on the A32 all the way, pass the BMW motorbike Showroom on the right and travel through East Tisted. Turn right at the staggered cross-roads onto Petersfield Road and then immediately take the left fork into Hill Farm Road where you will see our signs.

Travelling north from Fareham take the A32 (Gosport Road) all the way through passing the West Meon crossroads, then the Angel on your left. Turn left at the staggered crossroads onto Petersfield Road and then immediately take the left fork onto Hill Farm Road where you will see our signs.

Please SLOW DOWN and follow the lane into the Car Park and report to the Main Reception.

www.camouflage-paintball.com 01252 408 635

Follow us on Facebook !